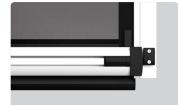

## Protect your investment

The Ziptrak® Streamline Pelmet, made of extruded aluminium was engineered to withstand the toughest conditions. Its design protects the underlying system from the elements, ensuring the blinds will look great and operate flawlessly for years.

The Insect Control system is an exclusive feature of the Ziptrak<sup>®</sup> Streamline Pelmet, the internal brushes create an additional barrier that cannot be offered by other systems.

| Pelmet and Bracket Options    | Style                      | Material<br>(cover)          | Strength <sup>1</sup> | Insect<br>Control | Dust<br>Protection |
|-------------------------------|----------------------------|------------------------------|-----------------------|-------------------|--------------------|
| Streamline Pelmet             | Premium<br>Fully Enclosed  | Extruded<br>Aluminium        | •••                   | •••               | •••                |
| Traditional Pelmet            | Economy<br>Enclosed        | Folded<br>Steel              | •                     | 0.0               | • •                |
| Bracket with<br>Back Flashing | No Hood<br>with Back Cover | Folded Steel<br>(Back Cover) | •                     | •                 | •                  |
| Bracket                       | No Hood                    |                              |                       |                   |                    |

Chart represents the Ziptrak\* system with the blind in a lowered position (closed). 1 Strength: The extrusion process creates inhered strength and rigidity to the pelmet, its solid structure resists deformation and vibration cause by wind.

••• High •• Medium • Low