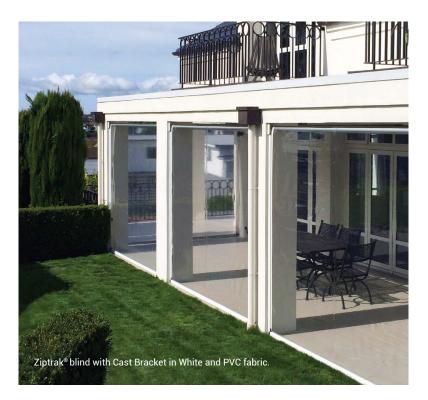

# Enjoy your privacy without compromising the view

Enjoy a sense of privacy while preserving your external views with the use of modern Sunscreen Mesh fabrics. Or for uninterrupted views and maximum rain protection choose clear PVC with your Ziptrak <sup>®</sup> blind system.

#### \*Clear PVC - Uninterrupted Views

Allows for maximum views and rain protection. Keeps the warmth in during winter while blocking up to 93% UV.