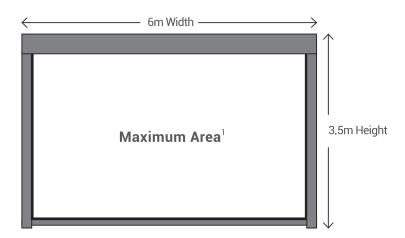

#### Select the hardware colour

Ziptrak® aluminium componentry is readily available in six colours or can be powder-coated to any conceivable colour to match the décor of your existing outdoor area.

<sup>1</sup> The recommended maximum dimensions for Ziptrak \*blinds are 6000mm wide by 3500mm high when using Sunscreen Mesh, or 5500mm wide by 3500mm high when using clear PVC. \* Sunscreen Mesh and PVC products are complementary to the Ziptrak system but are not manufactured or sold by Ziptrak Pty Ltd. Please speak with your retailer about the range, warranty and technical specification of these products. We recommend making your selection after viewing actual product samples in your outdoor area. Varying light conditions and printing processes can affect colour tones represented in this catalogue.