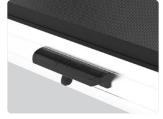

## Protect your investment

The Ziptrak® Streamline Pelmet, made of extruded aluminium was engineered to withstand the toughest conditions. Its design protects the underlying system from the elements, ensuring the blinds will look great and operate flawlessly for years.

The Insect Control system is an exclusive feature of the Ziptrak<sup>®</sup> Streamline Pelmet, the internal brushes create an additional barrier that cannot be offered by other systems.

| Pelmet and Bracket Options    | Style                      | Material<br>(cover)          | Strength <sup>1</sup> | Insect<br>Control | Dust<br>Protection |
|-------------------------------|----------------------------|------------------------------|-----------------------|-------------------|--------------------|
| Streamline Pelmet             | Premium<br>Fully Enclosed  | Extruded<br>Aluminium        | •••                   | •••               | •••                |
| Traditional Pelmet            | Economy<br>Enclosed        | Folded<br>Steel              | •                     | 0.0               | • •                |
| Bracket with<br>Back Flashing | No Hood<br>with Back Cover | Folded Steel<br>(Back Cover) | •                     | •                 | •                  |
| Bracket                       | No Hood                    |                              |                       |                   |                    |

Chart represents the Ziptrak\* system with the blind in a lowered position (closed). 1 Strength: The extrusion process creates inhered strength and rigidity to the pelmet, its solid structure resists deformation and vibration cause by wind.

••• High •• Medium • Low