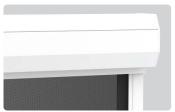

## Protect your investment

The Ziptrak® Streamline Pelmet, made of extruded aluminium was engineered to withstand the toughest conditions. Its design protects the underlying system from the elements, ensuring the blinds will look great and operate flawlessly for years.

The Insect Control system is an exclusive feature of the Ziptrak<sup>®</sup> Streamline Pelmet, the internal brushes create an additional barrier that cannot be offered by other systems.

| Pelmet and Bracket Options    | Style                      | Material<br>(cover)          | Strength <sup>1</sup> | Insect<br>Control | Dust<br>Protection |
|-------------------------------|----------------------------|------------------------------|-----------------------|-------------------|--------------------|
| Streamline Pelmet             | Premium<br>Fully Enclosed  | Extruded<br>Aluminium        | •••                   | •••               | •••                |
| Traditional Pelmet            | Economy<br>Enclosed        | Folded<br>Steel              | •                     | 0.0               | • •                |
| Bracket with<br>Back Flashing | No Hood<br>with Back Cover | Folded Steel<br>(Back Cover) | •                     | •                 | •                  |
| Bracket                       | No Hood                    |                              |                       |                   |                    |