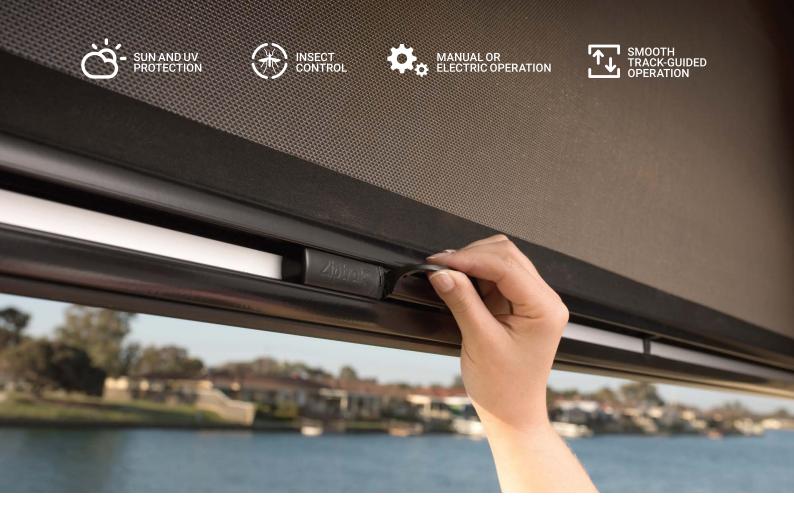

## Effortless smooth operation

Ziptrak® Spring-Balanced technology permits effortless smooth operation. Simply push the blind up or pull the blind down and your Ziptrak® blind will stay where you leave it. You can also lock your blind into place by pushing down into the lowest position and engaging the Ziptrak® Centre-Lock-Release mechanism. To unlock, lift the handle to activate the release latches and lift.

Optional motorisation is also available – with remote control instead of manual operation, useful for multiple blind applications or installations in hard to reach locations like outside of windows or heights.

# Designed for all the family

The Ziptrak® patented Track-Guided Blind System with its unique spline binding creates a gapless barrier on all sides of each blind – keeping out dust, wind, rain and insects. Our design also presents a safe environment for children and pets with no cords, crank handles, zips or external wiring.

#### **Spring-Balanced Technology**

- One-touch convenience
- Quick and easy-to-use
- Leave at any height