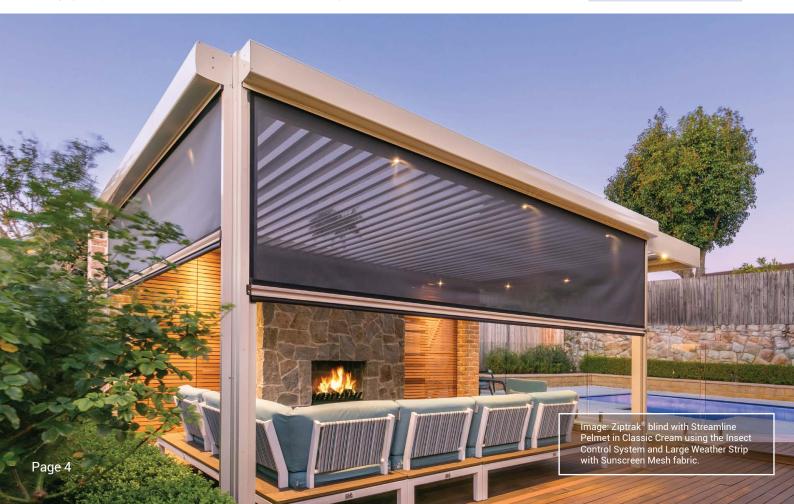

## Protect your investment

The Ziptrak® Streamline Pelmet, made of extruded aluminium was engineered to withstand the toughest conditions. Its design protects the underlying system from the elements, ensuring the blinds will look great and operate flawlessly for years.

The Insect Control system is an exclusive feature of the Ziptrak<sup>®</sup> Streamline Pelmet, the internal brushes create an additional barrier that cannot be offered by other systems.

| Pelmet and Bracket Options    | Style                      | Material<br>(cover)          | Strength <sup>1</sup> | Insect<br>Control | Dust<br>Protection |
|-------------------------------|----------------------------|------------------------------|-----------------------|-------------------|--------------------|
| Streamline Pelmet             | Premium<br>Fully Enclosed  | Extruded<br>Aluminium        | •••                   | •••               | •••                |
| Traditional Pelmet            | Economy<br>Enclosed        | Folded<br>Steel              | •                     | 0.0               | • •                |
| Bracket with<br>Back Flashing | No Hood<br>with Back Cover | Folded Steel<br>(Back Cover) | •                     | •                 | •                  |
| Bracket                       | No Hood                    |                              |                       |                   |                    |