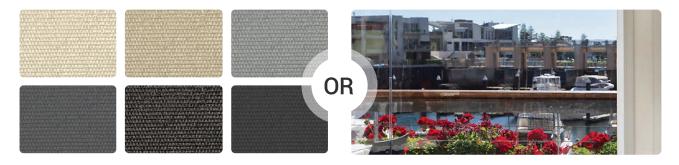

# Enjoy your privacy without compromising the view

Enjoy a sense of privacy while preserving your external views with the use of modern Sunscreen Mesh fabrics. Or for uninterrupted views and maximum rain protection choose clear PVC with your Ziptrak <sup>®</sup> blind system.

#### \*Sunscreen Mesh - Privacy and Protection

Provides a high degree of privacy, reduces sun glare, and allows airflow. For year-round protection from the harsh weather - with up to 99% UV and 96% wind block.

#### \*Clear PVC - Uninterrupted Views

Allows for maximum views and rain protection. Keeps the warmth in during winter while blocking up to 93% UV.