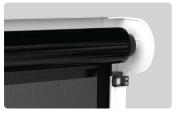

The Insect Control system is an exclusive feature of the Ziptrak<sup>®</sup> Streamline Pelmet, the internal brushes create an additional barrier that cannot be offered by other systems.

| Pelmet and Bracket Options    | Style                      | Material<br>(cover)          | Strength <sup>1</sup> | Insect<br>Control | Dust<br>Protection |
|-------------------------------|----------------------------|------------------------------|-----------------------|-------------------|--------------------|
| Streamline Pelmet             | Premium<br>Fully Enclosed  | Extruded<br>Aluminium        | •••                   | •••               | •••                |
| Traditional Pelmet            | Economy<br>Enclosed        | Folded<br>Steel              | •                     | 0.0               | • •                |
| Bracket with<br>Back Flashing | No Hood<br>with Back Cover | Folded Steel<br>(Back Cover) | •                     | •                 | •                  |
| Bracket                       | No Hood                    |                              |                       |                   |                    |

# DESIGN YOUR BLIND

Streamline Pelmet with Insect Control System

Provides exceptional protection from the elements.

Traditional Pelmet

Conceals the blind when retracted.

Bracket with Back Flashing

Hides the blind from view on one side only.