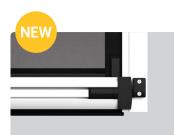

## Protect your investment

The Ziptrak® Streamline Pelmet, made of extruded aluminium was engineered to withstand the toughest conditions. Its design protects the underlying system from the elements, ensuring the blinds will look great and operate flawlessly for years.

The Insect Control system is an exclusive feature of the Ziptrak<sup>®</sup> Streamline Pelmet, the internal brushes create an additional barrier that cannot be offered by other systems.

| Pelmet and Bracket Options    | Style                      | Material<br>(cover)          | Strength <sup>1</sup> | Insect<br>Control | Dust<br>Protection |
|-------------------------------|----------------------------|------------------------------|-----------------------|-------------------|--------------------|
| Streamline Pelmet             | Premium<br>Fully Enclosed  | Extruded<br>Aluminium        | •••                   | •••               | •••                |
| Traditional Pelmet            | Economy<br>Enclosed        | Folded<br>Steel              | •                     | 0.0               | • •                |
| Bracket with<br>Back Flashing | No Hood<br>with Back Cover | Folded Steel<br>(Back Cover) | •                     | •                 | •                  |
| Bracket                       | No Hood                    |                              |                       |                   |                    |

Chart represents the Ziptrak\* system with the blind in a lowered position (closed). 1 Strength: The extrusion process creates inhered strength and rigidity to the pelmet, its solid structure resists deformation and vibration cause by wind.

••• High •• Medium • Low