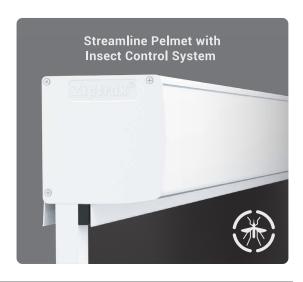

## Protect your investment

The Ziptrak® Streamline Pelmet, made of extruded aluminium was engineered to withstand the toughest conditions. Its design protects the underlying system from the elements, ensuring the blinds will look great and operate flawlessly for years.

The Insect Control system is an exclusive feature of the Ziptrak<sup>®</sup> Streamline Pelmet, the internal brushes create an additional barrier that cannot be offered by other systems.

| Pelmet and Bracket Options    | Style                      | Material<br>(cover)          | Strength <sup>1</sup> | Insect<br>Control | Dust<br>Protection |
|-------------------------------|----------------------------|------------------------------|-----------------------|-------------------|--------------------|
| Streamline Pelmet             | Premium<br>Fully Enclosed  | Extruded<br>Aluminium        | •••                   | •••               | •••                |
| Traditional Pelmet            | Economy<br>Enclosed        | Folded<br>Steel              | •                     | 0.0               | • •                |
| Bracket with<br>Back Flashing | No Hood<br>with Back Cover | Folded Steel<br>(Back Cover) | •                     | •                 | •                  |
| Bracket                       | No Hood                    |                              |                       |                   |                    |

# DESIGN YOUR BLIND

Streamline Pelmet with Insect Control System

Provides exceptional protection from the elements.

Traditional Pelmet

Conceals the blind when retracted.

Bracket with Back Flashing

Hides the blind from view on one side only.