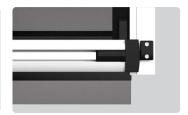

## Protect your investment

The Ziptrak® Streamline Pelmet, made of extruded aluminium was engineered to withstand the toughest conditions. Its design protects the underlying system from the elements, ensuring the blinds will look great and operate flawlessly for years.

The Insect Control system is an exclusive feature of the Ziptrak<sup>®</sup> Streamline Pelmet, the internal brushes create an additional barrier that cannot be offered by other systems.

| Pelmet and Bracket Options    | Style                      | Material<br>(cover)          | Strength <sup>1</sup> | Insect<br>Control | Dust<br>Protection |
|-------------------------------|----------------------------|------------------------------|-----------------------|-------------------|--------------------|
| Streamline Pelmet             | Premium<br>Fully Enclosed  | Extruded<br>Aluminium        | •••                   | •••               | •••                |
| Traditional Pelmet            | Economy<br>Enclosed        | Folded<br>Steel              | •                     | 0.0               | • •                |
| Bracket with<br>Back Flashing | No Hood<br>with Back Cover | Folded Steel<br>(Back Cover) | •                     | •                 | •                  |
| Bracket                       | No Hood                    |                              |                       |                   |                    |

Chart represents the Ziptrak\* system with the blind in a lowered position (closed). 1 Strength: The extrusion process creates inhered strength and rigidity to the pelmet, its solid structure resists deformation and vibration cause by wind.

••• High •• Medium • Low