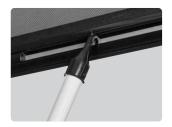

For acutely sloping surfaces your retailer can offer a custom-made skirt.

6 Choose either manual (Spring-Balanced) or motorised operation

Centre-Lock-Release Mechanism (exclusive for manual operation)

Front Handle

Lock your blind in place when fully down (closed).

Reverse Handle

Add an extra handle to unlock the blind from the other side.

Pull Stick

Request a pull stick to avoid reaching up high or bending low to operate your outdoor blind.