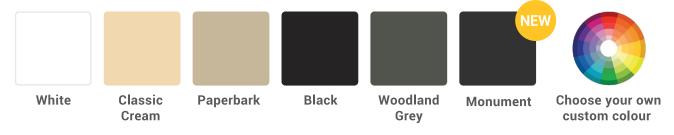

#### Select the hardware colour

Ziptrak® aluminium componentry is readily available in six colours or can be powder-coated to any conceivable colour to match the décor of your existing outdoor area.

<sup>1</sup> The recommended maximum dimensions for Ziptrak \*blinds are 6000mm wide by 3500mm high when using Sunscreen Mesh, or 5500mm wide by 3500mm high when using clear PVC. \* Sunscreen Mesh and PVC products are complementary to the Ziptrak system but are not manufactured or sold by Ziptrak Pty Ltd. Please speak with your retailer about the range, warranty and technical specification of these products. We recommend making your selection after viewing actual product samples in your outdoor area. Varying light conditions and printing processes can affect colour tones represented in this catalogue.