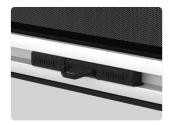

For acutely sloping surfaces your retailer can offer a custom-made skirt.

6 Choose either manual (Spring-Balanced) or motorised operation

Centre-Lock-Release Mechanism (exclusive for manual operation)

Front Handle

Lock your blind in place when fully down (closed).

Reverse Handle

Add an extra handle to unlock the blind from the other side.

Pull Stick

Request a pull stick to avoid reaching up high or bending low to operate your outdoor blind.