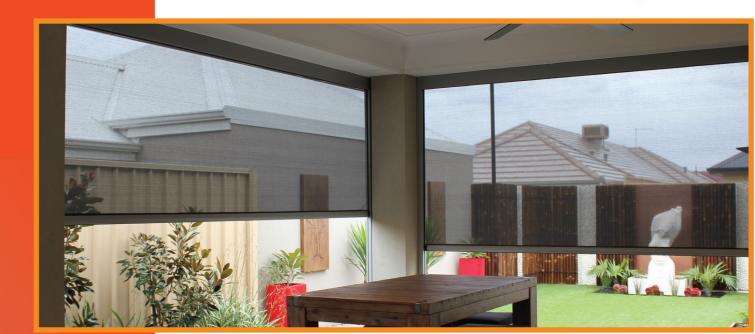

# Many stylish colours to suit your decor

Almond

Sahara

Nu-Style Roller Screens are made tough to perform year upon year in the harsh Australian climate.

### Made tough to perform year upon year

- The unique interlocking zip track locks the screen tight, resistant to winds of up to 50km/h (wind resistance class rating of 3, UNE-EN 13659:2004)
- Nu-Style Roller Screens are created exclusively using PVC heat welding.
- There is no stitching through plastic preventing rot, wear, or leakage which in turn provides long term guaranteed performance.
- With a wide selection of fabric choices, the ability to cover large spans, high quality