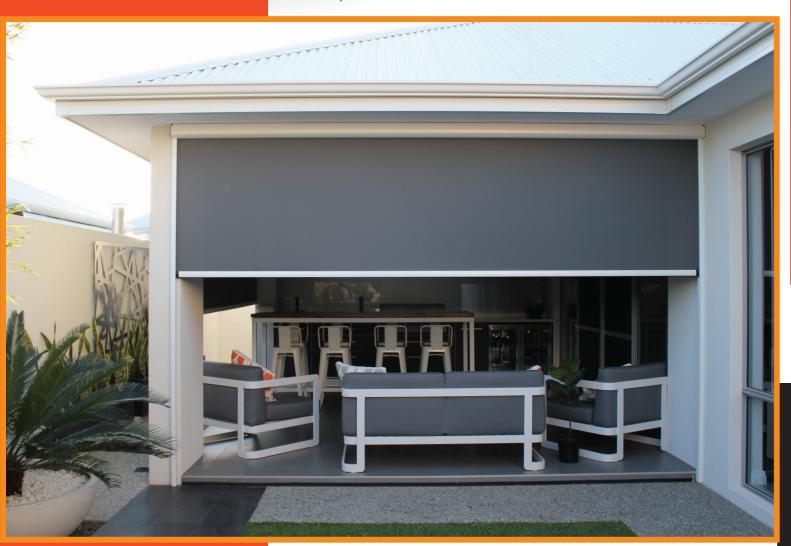

#### **Shade & Climate Control with Style**

 Nu-Style Roller Screens are an effective way to give your home the lifestyle and comfort you deserve. Allowing you to control the amount of sunlight and ventilation with complete privacy without sacrificing

### Made tough to perform year upon year

- The unique interlocking zip track locks the screen tight, resistant to winds of up to 50km/h (wind resistance class rating of 3, UNE-EN 13659:2004)
- Nu-Style Roller Screens are created exclusively using PVC heat welding.
- There is no stitching through plastic preventing rot, wear, or leakage which in turn provides long term guaranteed performance.
- With a wide selection of fabric choices, the ability to cover large spans, high quality