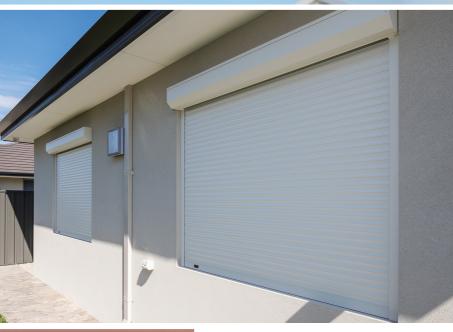

# It's how we roll.

Lightweight yet extremely strong, the curtain area consists of an aluminium skin injected with a (CFC free) polyurethane foam for added strength and insulation qualities.

Keep out draught

Save on energy

Airflow control

Internal controls

\* Conditions apply

Storm & bushfire protection

• 10 year warranty\* on electric motor

The aluminium material is coated in a fade resistant, non-corrosive, abrasion resistant coating offering total protection from extreme weather conditions.