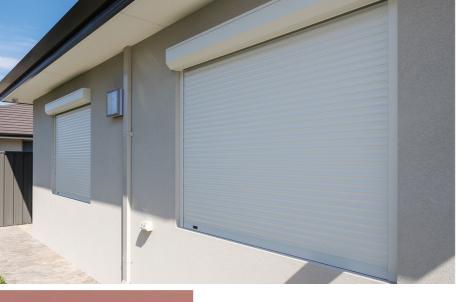

# **Roller Shutters and Roller Screens**

100% Custom made. 100% customer focused!

Nu-Style Roller Shutters are guaranteed to reduce heat and cold transfer, keeping you cool in summer and warm in winter.

# It's how we roll.

Lightweight yet extremely strong, the curtain area consists of an aluminium skin injected with a (CFC free) polyurethane foam for added strength and insulation qualities.

## Quality materials

**SAFE & SECURI** 

Features & benefits

Enhance security

Increase privacy

Reduce noise

Shut out light

Insulation

Keep out draught

Save on energy

Airflow control

Internal controls

\* Conditions apply

Storm & bushfire protection

• 10 year warranty\* on electric motor

The aluminium material is coated in a fade resistant, non-corrosive, abrasion resistant coating offering total protection from extreme weather conditions.