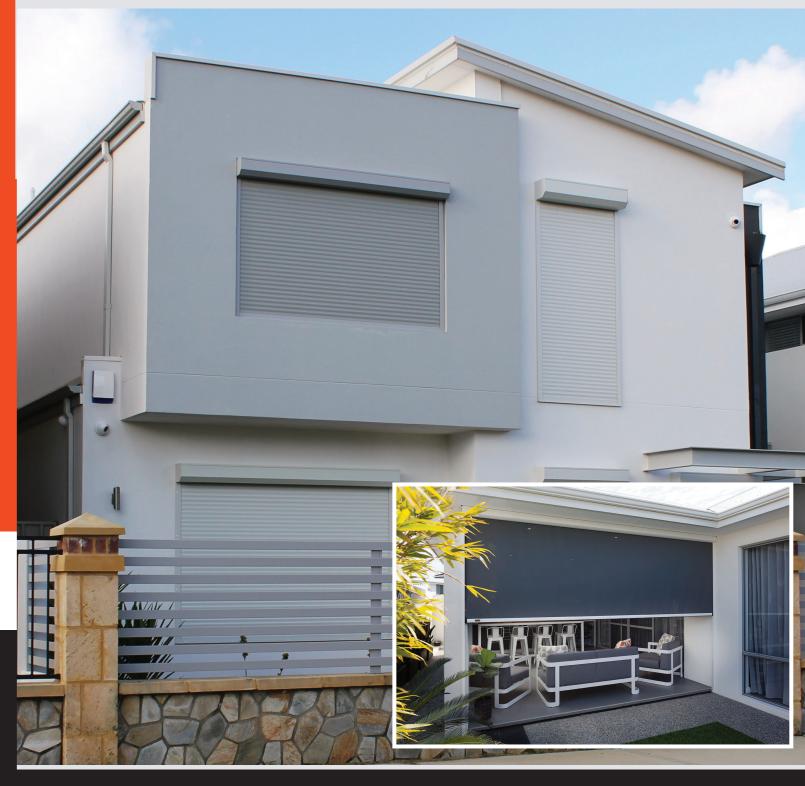

# **Roller Shutters and Roller Screens**

100% Custom made. 100% customer focused!

Nu-Style Roller Shutters are guaranteed to reduce heat and cold transfer, keeping you cool in summer and warm in winter.

# It's how we roll.

Lightweight yet extremely strong, the curtain area consists of an aluminium skin injected with a (CFC free) polyurethane foam for added strength and insulation qualities.