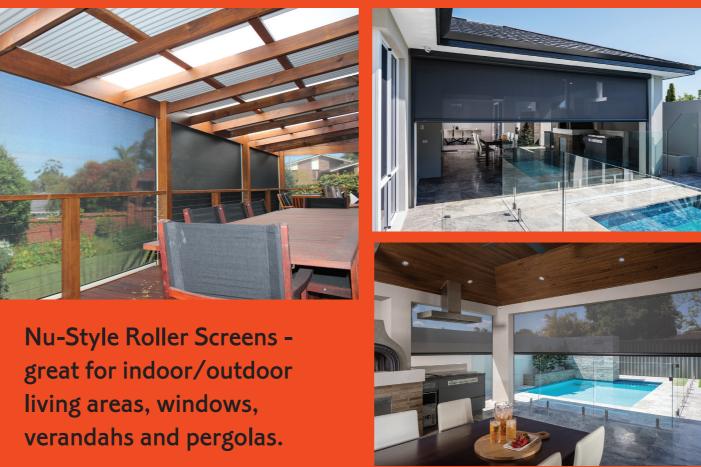

# Many stylish colours to suit your decor

Almond

Sahara

Nu-Style Roller Screens are made tough to perform year upon year in the harsh Australian climate.

### Made tough to perform year upon year

- The unique interlocking zip track locks the screen tight, resistant to winds of up to 50km/h (wind resistance class rating of 3, UNE-EN 13659:2004)
- Nu-Style Roller Screens are created exclusively using PVC heat welding.
- There is no stitching through plastic preventing rot, wear, or leakage which in turn provides long term guaranteed performance.
- With a wide selection of fabric choices, the ability to cover large spans, high quality