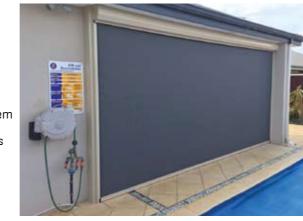

# Galaxy & Universal NSS Slim Line Blinds

Nu-Style Shutters are proud to offer an exclusive slimline range of NSS Electric Galaxy and Universal Blinds, designed and manufactured to protect your outdoor areas against the Australian climate for year-round enjoyment. They also boast the smallest pelmet box and best design available on the market.

The Galaxy and Universal outdoor blinds are fully automated and controlled by the click of a button from any location in your home with a wireless remote control and 240 volt Italian/French/Spanish made motors.

# Galaxy & Universal NSS Slim Line Blinds

NSS Galaxy and Universal outdoor blinds give you easy control and the ability to adjust your outdoor lighting and ventilation. Stylish by design, the small, unobtrusive pelmets are custom made and powder coated to match the decor of your home.