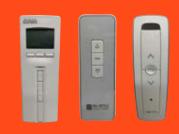

#### Nu-Style Remote Control Handsets

#### Controls

• Nu-Style roller shutters can be operated either electrically or manually. More importantly, they are operated from inside your home to further enhance the security and convenience aspect.