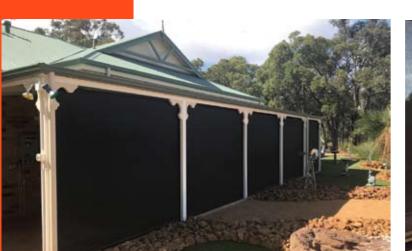

### **Outdoor Blinds**

Take control over your alfresco, creating an ambient and enjoyable space for you and your family by installing Nu-Style Outdoor blinds. We offer a wide range of manual and automated blinds with a variety of stylish and durable fabrics to suit your home decor and needs.

Nu-Style Outdoor blinds are made tough to perform year upon year in the harsh Australian climate blocking the sun and UV in summer and keeping you warm and dry in winter. Our consultants are professionally trained to measure straight drop blinds, fully sealed Ziptrak® and the exclusive Galaxy and Universal range, giving you all the information on the most technologically advanced outdoor blinds available.