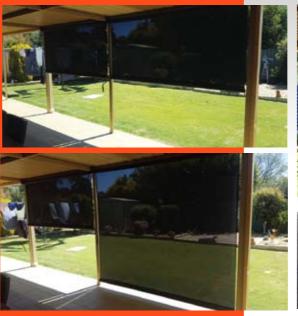

# Galaxy & Universal NSS Slim Line Blinds

Nu-Style Shutters are proud to offer an exclusive slimline range of NSS Electric Galaxy and Universal Blinds, designed and manufactured to protect your outdoor areas against the Australian climate for year-round enjoyment. They also boast the smallest pelmet box and best design available on the market.

The Galaxy and Universal outdoor blinds are fully automated and controlled by the click of a button from any location in your home with a wireless remote control and 240 volt Italian/French/Spanish made motors.

# Galaxy & Universal NSS Slim Line Blinds

NSS Galaxy and Universal outdoor blinds give you easy control and the ability to adjust your outdoor lighting and ventilation. Stylish by design, the small, unobtrusive pelmets are custom made and powder coated to match the decor of your home.

Galaxy Blinds can span up to 4.5 meters in one length with a slim 100 mm Marine Grade aluminium extruded pelmet with no joints in the fabric.

Universal Blinds can span up to 6 meters in one length with a small 130 mm marine grade aluminium extruded pelmet with no joints in the fabric.