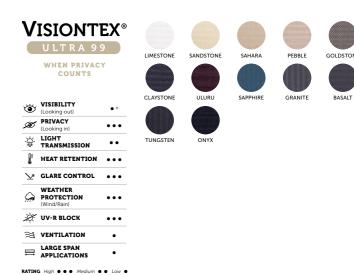

### Features and Benefits

- · Reduce heat glare and strong winds
- Choose from a wide range of fabric colors
- Affordable and durable with a 5 year warranty

- Available in electric and remote operation
- Waterfall fabric look, colourbond steel pelmets or full extruded aluminum pelmets available to choose
- Simple to use patented Ziptrak® central locking system
- Choose from woven 94%, 99% fabrics, 100% canvas or block out PVC  $\,$
- Block strong winds
- 5 year warranty on Ziptrak®
- Span up to 6m in one length

#### Features and Benefits

- Slim, Stylish & Strong transform your outdoor area into a comfortable, luxurious space, and entertain all year round
- Italian/French/Spanish made motors and wireless remote controls
- 5 year warranty
- European design Smallest pelmet at 100mm and up to 4.5m or 130mm and up to 6m
- Dedicated Horizontal Track Tension engineered to perfection and precision
- A variety of high quality 94%, 99% and 100% pvc and canvas fabrics to choose from
- quality double baked enamel Interpon Textura® satin finish paint