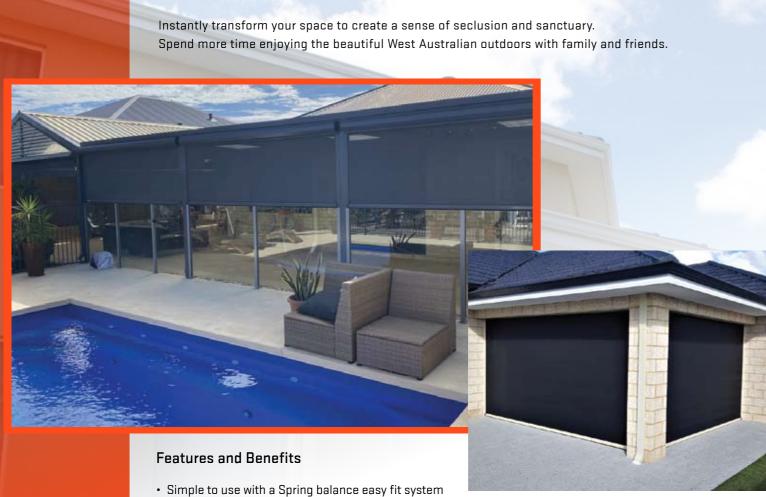

### **Outdoor Blinds**

Take control over your alfresco, creating an ambient and enjoyable space for you and your family by installing Nu-Style Outdoor blinds. We offer a wide range of manual and automated blinds with a variety of stylish and durable fabrics to suit your home decor and needs.

#### Features and Benefits

- · Light and Shade control
- up to 95% heat control and UV block
- Wind Resistant up to 50km/h
- Daytime Privacy
- · Reduce Energy bills
- · Custom made locally
- European design and flair made tough in Australia
- 5 year warranty