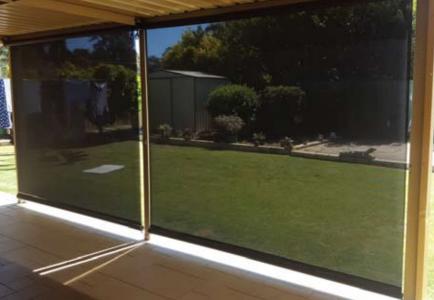

# Galaxy & Universal NSS Slim Line Blinds

Nu-Style Shutters are proud to offer an exclusive slimline range of NSS Electric Galaxy and Universal Blinds, designed and manufactured to protect your outdoor areas against the Australian climate for year-round enjoyment. They also boast the smallest pelmet box and best design available on the market.

The Galaxy and Universal outdoor blinds are fully automated and controlled by the click of a button from any location in your home with a wireless remote control and 240 volt Italian/French/Spanish made motors.

# Galaxy & Universal NSS Slim Line Blinds

NSS Galaxy and Universal outdoor blinds give you easy control and the ability to adjust your outdoor lighting and ventilation. Stylish by design, the small, unobtrusive pelmets are custom made and powder coated to match the decor of your home.

Galaxy Blinds can span up to 4.5 meters in one length with a slim 100 mm Marine Grade aluminium extruded pelmet with no joints in the fabric.

Universal Blinds can span up to 6 meters in one length with a small 130 mm marine grade aluminium extruded pelmet with no joints in the fabric.