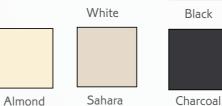

# Many stylish colours to suit your decor. Choose from standard or custom colours.

Brown

Silver

Green