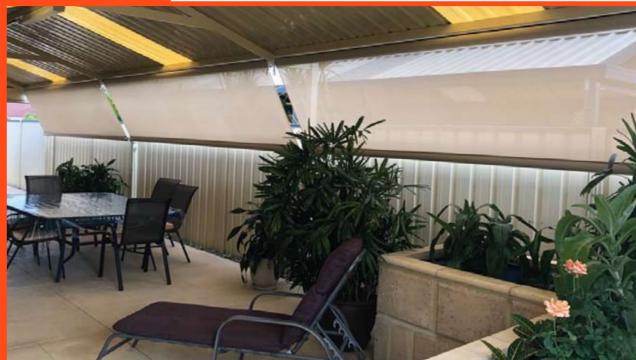

### **Outdoor Blinds**

Take control over your alfresco, creating an ambient and enjoyable space for you and your family by installing Nu-Style Outdoor blinds. We offer a wide range of manual and automated blinds with a variety of stylish and durable fabrics to suit your home decor and needs.

Nu-Style Outdoor blinds are made tough to perform year upon year in the harsh Australian climate blocking the sun and UV in summer and keeping you warm and dry in winter. Our consultants are professionally trained to measure straight drop blinds, fully sealed Ziptrak® and the exclusive Galaxy and Universal range, giving you all the information on the most technologically advanced outdoor blinds available.