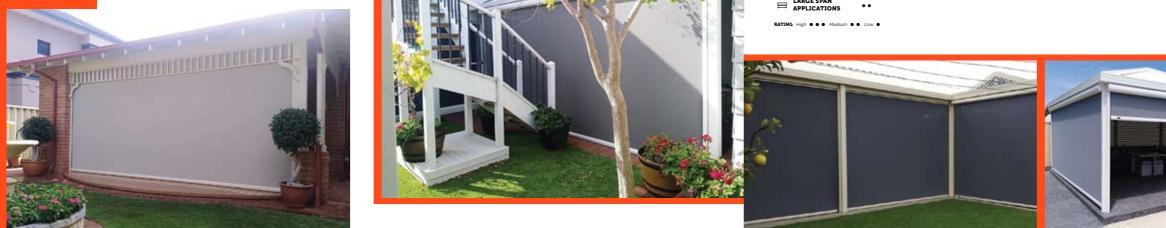

### **Outdoor Blinds**

Take control over your alfresco, creating an ambient and enjoyable space for you and your family by installing Nu-Style Outdoor blinds. We offer a wide range of manual and automated blinds with a variety of stylish and durable fabrics to suit your home decor and needs.

Nu-Style Outdoor blinds are made tough to perform year upon year in the harsh Australian climate blocking the sun and UV in summer and keeping you warm and dry in winter. Our consultants are professionally trained to measure straight drop blinds, fully sealed Ziptrak® and the exclusive Galaxy and Universal range, giving you all the information on the most technologically advanced outdoor blinds available.

#### Features and Benefits

- · Light and Shade control
- up to 95% heat control and UV block
- Wind Resistant up to 50km/h
- Daytime Privacy
- · Reduce Energy bills
- · Custom made locally
- European design and flair made tough in Australia
- 5 year warranty

# Straight Drop Nu-Style Crank Blinds

Straight Drop Nu-Style Crank Blinds are a simple shade blind and perfect for shading your outdoor area without loosing view. They can be made up to 5.850m wide and require no upright posts to be installed creating uninterrupted views when fully retracted. Cost affordable and durable, Nu-Style Crank Blinds are a perfect low cost solution for creating shade and protection around your

### Features and Benefits

- · Reduce heat glare and strong winds
- Choose from a wide range of fabric colors
- Affordable and durable with a 5 year warranty

- Available in electric and remote operation
- Waterfall fabric look, colourbond steel pelmets or full extruded aluminum pelmets available to choose
- Simple to use patented Ziptrak® central locking system
- Choose from woven 94%, 99% fabrics, 100% canvas or block out PVC  $\,$
- Block strong winds
- 5 year warranty on Ziptrak®
- Span up to 6m in one length