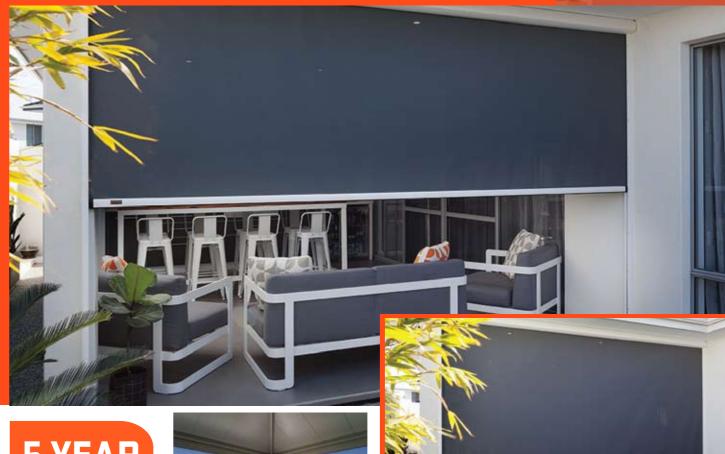

# Galaxy & Universal NSS Slim Line Blinds

Nu-Style Shutters are proud to offer an exclusive slimline range of NSS Electric Galaxy and Universal Blinds, designed and manufactured to protect your outdoor areas against the Australian climate for year-round enjoyment. They also boast the smallest pelmet box and best design available on the market.

The Galaxy and Universal outdoor blinds are fully automated and controlled by the click of a button from any location in your home with a wireless remote control and 240 volt Italian/French/Spanish made motors.

# Galaxy & Universal NSS Slim Line Blinds

NSS Galaxy and Universal outdoor blinds give you easy control and the ability to adjust your outdoor lighting and ventilation. Stylish by design, the small, unobtrusive pelmets are custom made and powder coated to match the decor of your home.

Galaxy Blinds can span up to 4.5 meters in one length with a slim 100 mm Marine Grade aluminium extruded pelmet with no joints in the fabric.

Universal Blinds can span up to 6 meters in one length with a small 130 mm marine grade aluminium extruded pelmet with no joints in the fabric.