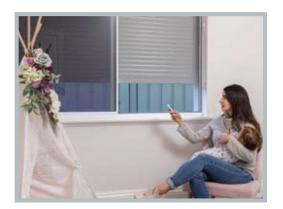

#### Privacy

• Nu-Style Shutters offer you privacy during both day and night. You control the extent by simply adjusting the shutter to suit your needs. When fully open, the shutter curtain is completely out of sight leaving unrestricted views through your window.

#### Controls

• Nu-Style roller shutters can be operated either electrically or manually. More importantly, they are operated from inside your home to further enhance the security and convenience aspect.