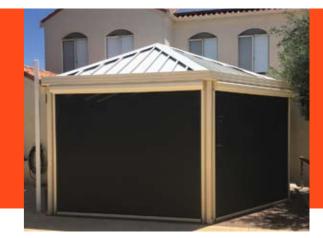

# Straight Drop Nu-Style Crank Blinds

Straight Drop Nu-Style Crank Blinds are a simple shade blind and perfect for shading your outdoor area without loosing view. They can be made up to 5.850m wide and require no upright posts to be installed creating uninterrupted views when fully retracted. Cost affordable and durable, Nu-Style Crank Blinds are a perfect low cost solution for creating shade and protection around your

### Features and Benefits

- · Reduce heat glare and strong winds
- Choose from a wide range of fabric colors
- Affordable and durable with a 5 year warranty

- Available in electric and remote operation
- Waterfall fabric look, colourbond steel pelmets or full extruded aluminum pelmets available to choose
- Simple to use patented Ziptrak® central locking system
- Choose from woven 94%, 99% fabrics, 100% canvas or block out PVC  $\,$
- Block strong winds
- 5 year warranty on Ziptrak®
- Span up to 6m in one length