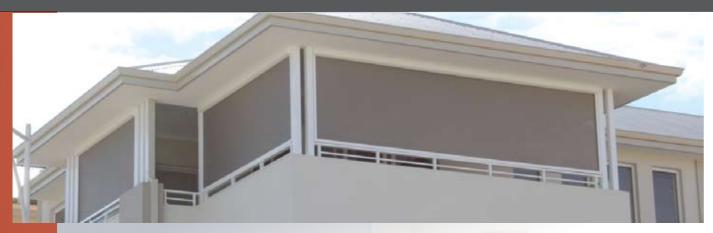

# Galaxy & Universal NSS Slim Line Blinds

Nu-Style Shutters are proud to offer an exclusive slimline range of NSS Electric Galaxy and Universal Blinds, designed and manufactured to protect your outdoor areas against the Australian climate for year-round enjoyment. They also boast the smallest pelmet box and best design available on the market.

The Galaxy and Universal outdoor blinds are fully automated and controlled by the click of a button from any location in your home with a wireless remote control and 240 volt Italian/French/Spanish made motors.

# Galaxy & Universal NSS Slim Line Blinds

NSS Galaxy and Universal outdoor blinds give you easy control and the ability to adjust your outdoor lighting and ventilation. Stylish by design, the small, unobtrusive pelmets are custom made and powder coated to match the decor of your home.

Galaxy Blinds can span up to 4.5 meters in one length with a slim 100 mm Marine Grade aluminium extruded pelmet with no joints in the fabric.

Universal Blinds can span up to 6 meters in one length with a small 130 mm marine grade aluminium extruded pelmet with no joints in the fabric.