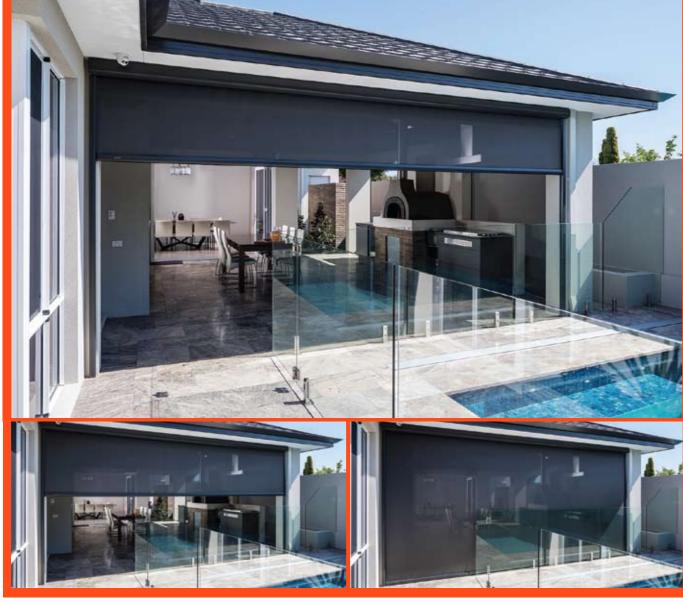

# Galaxy & Universal NSS Slim Line Blinds

Nu-Style Shutters are proud to offer an exclusive slimline range of NSS Electric Galaxy and Universal Blinds, designed and manufactured to protect your outdoor areas against the Australian climate for year-round enjoyment. They also boast the smallest pelmet box and best design available on the market.

The Galaxy and Universal outdoor blinds are fully automated and controlled by the click of a button from any location in your home with a wireless remote control and 240 volt Italian/French/Spanish made motors.

# Galaxy & Universal NSS Slim Line Blinds

NSS Galaxy and Universal outdoor blinds give you easy control and the ability to adjust your outdoor lighting and ventilation. Stylish by design, the small, unobtrusive pelmets are custom made and powder coated to match the decor of your home.

Galaxy Blinds can span up to 4.5 meters in one length with a slim 100 mm Marine Grade aluminium extruded pelmet with no joints in the fabric.

Universal Blinds can span up to 6 meters in one length with a small 130 mm marine grade aluminium extruded pelmet with no joints in the fabric.