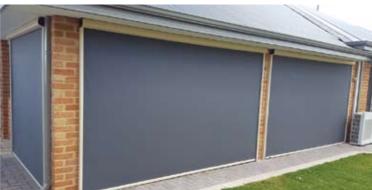

# Straight Drop Nu-Style Crank Blinds

Straight Drop Nu-Style Crank Blinds are a simple shade blind and perfect for shading your outdoor area without loosing view. They can be made up to 5.850m wide and require no upright posts to be installed creating uninterrupted views when fully retracted. Cost affordable and durable, Nu-Style Crank Blinds are a perfect low cost solution for creating shade and protection around your

### Features and Benefits

- · Reduce heat glare and strong winds
- Choose from a wide range of fabric colors
- Affordable and durable with a 5 year warranty

- Available in electric and remote operation
- Waterfall fabric look, colourbond steel pelmets or full extruded aluminum pelmets available to choose
- Simple to use patented Ziptrak® central locking system
- Choose from woven 94%, 99% fabrics, 100% canvas or block out PVC  $\,$
- Block strong winds
- 5 year warranty on Ziptrak®
- Span up to 6m in one length