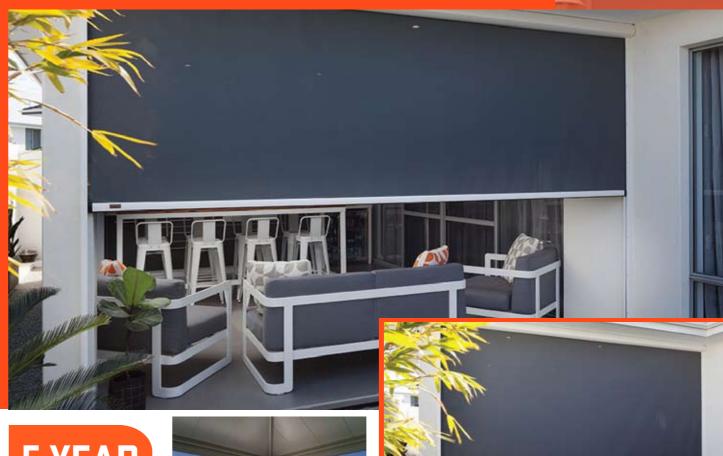

# Galaxy & Universal NSS Slim Line Blinds

Nu-Style Shutters are proud to offer an exclusive slimline range of NSS Electric Galaxy and Universal Blinds, designed and manufactured to protect your outdoor areas against the Australian climate for year-round enjoyment. They also boast the smallest pelmet box and best design available on the market.

The Galaxy and Universal outdoor blinds are fully automated and controlled by the click of a button from any location in your home with a wireless remote control and 240 volt Italian/French/Spanish made motors.

# Galaxy & Universal NSS Slim Line Blinds

NSS Galaxy and Universal outdoor blinds give you easy control and the ability to adjust your outdoor lighting and ventilation. Stylish by design, the small, unobtrusive pelmets are custom made and powder coated to match the decor of your home.