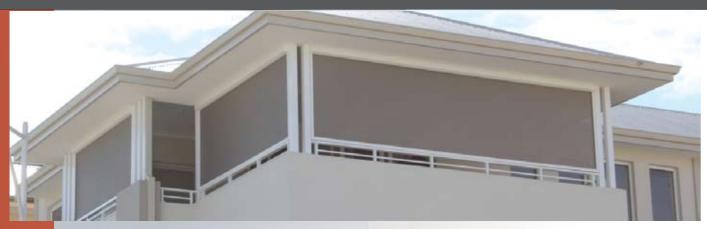

# Straight Drop Nu-Style Crank Blinds

Straight Drop Nu-Style Crank Blinds are a simple shade blind and perfect for shading your outdoor area without loosing view. They can be made up to 5.850m wide and require no upright posts to be installed creating uninterrupted views when fully retracted. Cost affordable and durable, Nu-Style Crank Blinds are a perfect low cost solution for creating shade and protection around your home.

#### Features and Benefits

- Reduce heat glare and strong winds
- Choose from a wide range of fabric colors
- Affordable and durable with a 5 year warranty

- Available in electric and remote operation
- Waterfall fabric look, colourbond steel pelmets or full extruded aluminum pelmets available to choose from
- Simple to use patented Ziptrak® central locking system
- Choose from woven 94%, 99% fabrics, 100% canvas or block out PVC  $\,$
- Block strong winds
- 5 year warranty on Ziptrak®
- Span up to 6m in one length