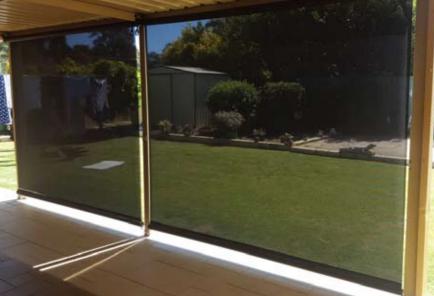

# Galaxy & Universal NSS Slim Line Blinds

Nu-Style Shutters are proud to offer an exclusive slimline range of NSS Electric Galaxy and Universal Blinds, designed and manufactured to protect your outdoor areas against the Australian climate for year-round enjoyment. They also boast the smallest pelmet box and best design available on the market.

The Galaxy and Universal outdoor blinds are fully automated and controlled by the click of a button from any location in your home with a wireless remote control and 240 volt Italian/French/Spanish made motors.

# Galaxy & Universal NSS Slim Line Blinds

NSS Galaxy and Universal outdoor blinds give you easy control and the ability to adjust your outdoor lighting and ventilation. Stylish by design, the small, unobtrusive pelmets are custom made and powder coated to match the decor of your home.