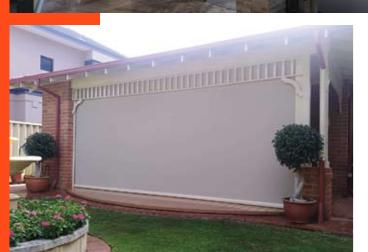

### **Outdoor Blinds**

Take control over your alfresco, creating an ambient and enjoyable space for you and your family by installing Nu-Style Outdoor blinds. We offer a wide range of manual and automated blinds with a variety of stylish and durable fabrics to suit your home decor and needs.

Nu-Style Outdoor blinds are made tough to perform year upon year in the harsh Australian climate blocking the sun and UV in summer and keeping you warm and dry in winter. Our consultants are professionally trained to measure straight drop blinds, fully sealed Ziptrak® and the exclusive Galaxy and Universal range, giving you all the information on the most technologically advanced outdoor blinds available.

# Straight Drop Nu-Style Crank Blinds

Straight Drop Nu-Style Crank Blinds are a simple shade blind and perfect for shading your outdoor area without loosing view. They can be made up to 5.850m wide and require no upright posts to be installed creating uninterrupted views when fully retracted. Cost affordable and durable, Nu-Style Crank Blinds are a perfect low cost solution for creating shade and protection around your home.