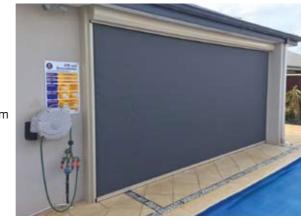

#### Controls

• Nu-Style roller shutters can be operated either electrically or manually. More importantly, they are operated from inside your home to further enhance the security and convenience aspect.

### Connect with the outdoors

Ziptrak® blinds allow you to control airflow, light and temperature whilst remaining connected with your outdoor environment. Relax and indulge in your own private retreat.

With a discreet track profile and colour options to match or complement your existing space, Ziptrak® blinds offer superior functionality without compromising your style.