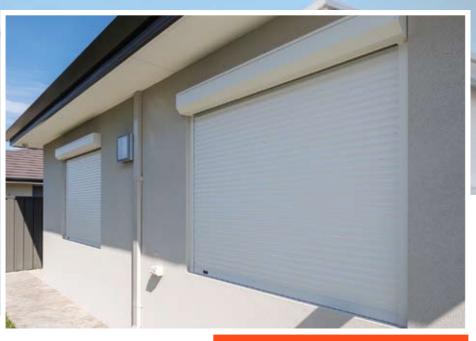

# **Roller Shutters and Outdoor Blinds**

Nu-Style Roller Shutters are quaranteed to reduce heat and cold transfer, keeping you cool in summer and warm in winter.

- Enhance security
- Increase privacy
- Reduce noise
- Shut out light
- · Keep out draught
- Insulation
- Save on energy
- Storm & bushfire protection
- · Airflow control
- Internal controls
- 10 year warranty\* on electric motor

### Security

- Nu-Style roller shutters are admired for their stylish look and renowned for their function and durability.
- A quality that provides a superior defence against burglary, an effective deterrent against vandalism and a protective barrier against bush fire.