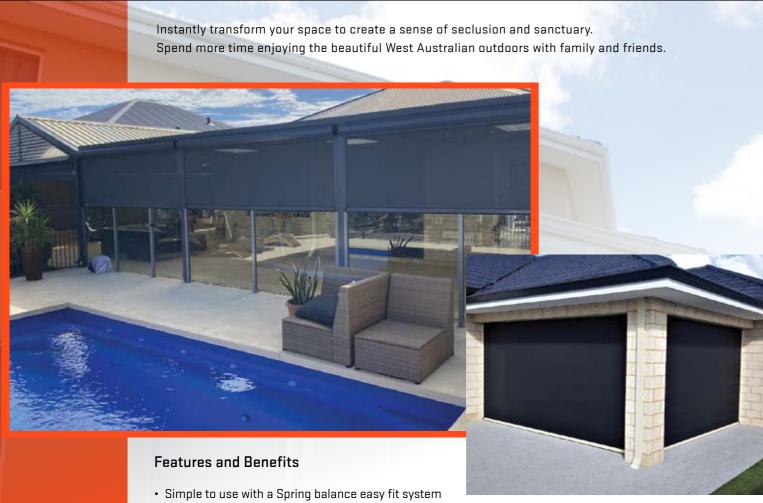

# Entertain in comfort and style all year round with Nu-Style

### **Outdoor Blinds**

Take control over your alfresco, creating an ambient and enjoyable space for you and your family by installing Nu-Style Outdoor blinds. We offer a wide range of manual and automated blinds with a variety of stylish and durable fabrics to suit your home decor and needs.

#### Features and Benefits

- · Light and Shade control
- up to 95% heat control and UV block
- Wind Resistant up to 50km/h
- Daytime Privacy
- Reduce Energy bills
- reduce Energy bills
- Custom made locally
- European design and flair made tough in Australia
  - 5 year warranty