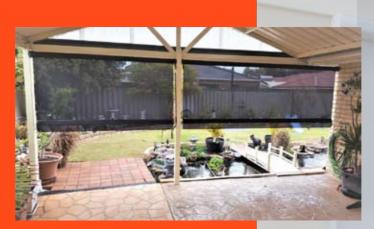

# Straight Drop Nu-Style Crank Blinds

Straight Drop Nu-Style Crank Blinds are a simple shade blind and perfect for shading your outdoor area without loosing view. They can be made up to 5.850m wide and require no upright posts to be installed creating uninterrupted views when fully retracted. Cost affordable and durable, Nu-Style Crank Blinds are a perfect low cost solution for creating shade and protection around your home.

#### Features and Benefits

- Reduce heat glare and strong winds
- Choose from a wide range of fabric colors
- Affordable and durable with a 5 year warranty

- Available in electric and remote operation
- Waterfall fabric look, colourbond steel pelmets or full extruded aluminum pelmets available to choose from
- Simple to use patented Ziptrak® central locking system
- Choose from woven 94%, 99% fabrics, 100% canvas or block out PVC  $\,$
- Block strong winds
- 5 year warranty on Ziptrak®
- Span up to 6m in one length