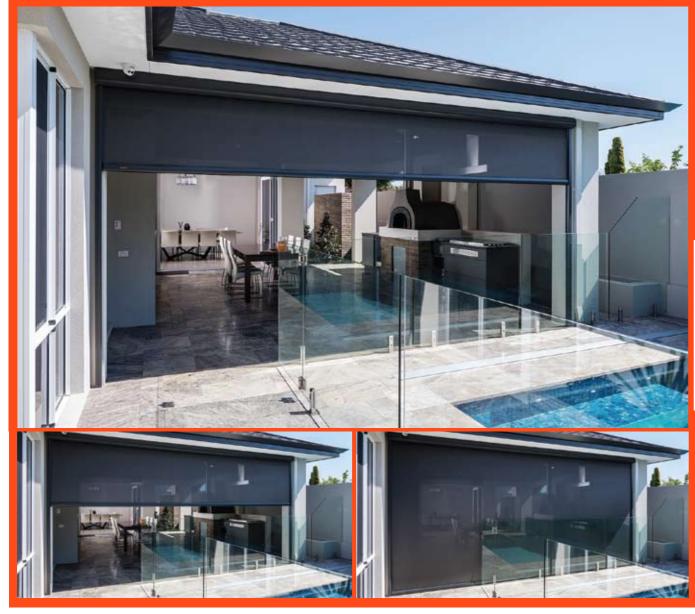

### Connect with the outdoors

Ziptrak® blinds allow you to control airflow, light and temperature whilst remaining connected with your outdoor environment. Relax and indulge in your own private retreat.

With a discreet track profile and colour options to match or complement your existing space, Ziptrak® blinds offer superior functionality without compromising your style.

# Galaxy & Universal NSS Slim Line Blinds

Nu-Style Shutters are proud to offer an exclusive slimline range of NSS Electric Galaxy and Universal Blinds, designed and manufactured to protect your outdoor areas against the Australian climate for year-round enjoyment. They also boast the smallest pelmet box and best design available on the market.

The Galaxy and Universal outdoor blinds are fully automated and controlled by the click of a button from any location in your home with a wireless remote control and 240 volt Italian/French/Spanish made motors.

# Galaxy & Universal NSS Slim Line Blinds

NSS Galaxy and Universal outdoor blinds give you easy control and the ability to adjust your outdoor lighting and ventilation. Stylish by design, the small, unobtrusive pelmets are custom made and powder coated to match the decor of your home.