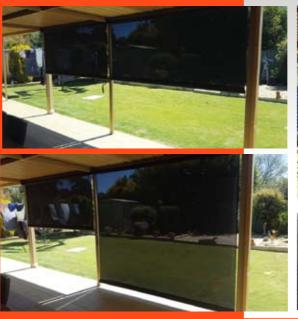

### Connect with the outdoors

Ziptrak® blinds allow you to control airflow, light and temperature whilst remaining connected with your outdoor environment. Relax and indulge in your own private retreat.

With a discreet track profile and colour options to match or complement your existing space, Ziptrak® blinds offer superior functionality without compromising your style.