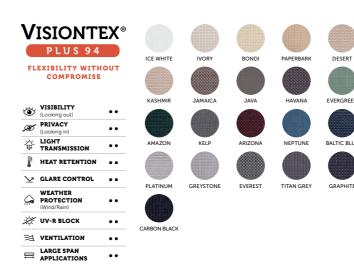

### Premium Quality Woven Polymer Fabrics

peace of mind certainty for years of outdoor performance.

blinds will offer your alfresco area reliable protection for years to come.

#### Features and Benefits

- Slim, Stylish & Strong transform your outdoor area into a comfortable, luxurious space, and entertain all year round
- Italian/French/Spanish made motors and wireless remote controls
- 5 year warranty
- European design Smallest pelmet at 100mm and up to 4.5m or 130mm and up to 6m
- Dedicated Horizontal Track Tension engineered to perfection and precision
- A variety of high quality 94%, 99% and 100% pvc and canvas fabrics to choose from
- Entirely made of Marine Grade Aluminium High quality double baked enamel Interpon Textura<sup>®</sup> satin finish paint

Nu-Style Outdoor Blinds are built with HVG Vistiontex® mesh. The woven range is a PVC coated, high tensile polyester with high abrasion capabilities . Manufactured to greenguard gold certification system with NO harmful toxins like lead, mercury and chromium and with a 10-year conditional warranty, Visiontex® is your