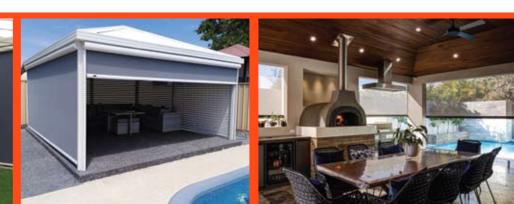

# Entertain in comfort and style all year round with Nu-Style

### **Outdoor Blinds**

Take control over your alfresco, creating an ambient and enjoyable space for you and your family by installing Nu-Style Outdoor blinds. We offer a wide range of manual and automated blinds with a variety of stylish and durable fabrics to suit your home decor and needs.

Nu-Style Outdoor blinds are made tough to perform year upon year in the harsh Australian climate blocking the sun and UV in summer and keeping you warm and dry in winter. Our consultants are professionally trained to measure straight drop blinds, fully sealed Ziptrak® and the exclusive Galaxy and Universal range, giving you all the information on the most technologically advanced outdoor blinds available.