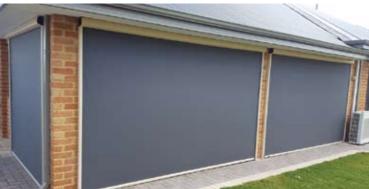

# Straight Drop Nu-Style Crank Blinds

Straight Drop Nu-Style Crank Blinds are a simple shade blind and perfect for shading your outdoor area without loosing view. They can be made up to 5.850m wide and require no upright posts to be installed creating uninterrupted views when fully retracted. Cost affordable and durable, Nu-Style Crank Blinds are a perfect low cost solution for creating shade and protection around your home.

#### Features and Benefits

- Reduce heat glare and strong winds
- Choose from a wide range of fabric colors
- Affordable and durable with a 5 year warranty

- Available in electric and remote operation
- Waterfall fabric look, colourbond steel pelmets or full extruded aluminum pelmets available to choose from
- Simple to use patented Ziptrak® central locking system
- Choose from woven 94%, 99% fabrics, 100% canvas or block out PVC  $\,$
- Block strong winds
- 5 year warranty on Ziptrak®
- Span up to 6m in one length