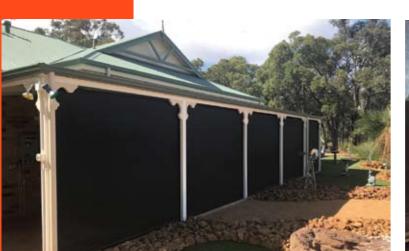

# Straight Drop Nu-Style Crank Blinds

Straight Drop Nu-Style Crank Blinds are a simple shade blind and perfect for shading your outdoor area without loosing view. They can be made up to 5.850m wide and require no upright posts to be installed creating uninterrupted views when fully retracted. Cost affordable and durable, Nu-Style Crank Blinds are a perfect low cost solution for creating shade and protection around your home.

#### Features and Benefits

- Reduce heat glare and strong winds
- Choose from a wide range of fabric colors
- Affordable and durable with a 5 year warranty

- Available in electric and remote operation
- Waterfall fabric look, colourbond steel pelmets or full extruded aluminum pelmets available to choose from
- Simple to use patented Ziptrak® central locking system
- Choose from woven 94%, 99% fabrics, 100% canvas or block out PVC  $\,$
- Block strong winds
- 5 year warranty on Ziptrak®
- Span up to 6m in one length