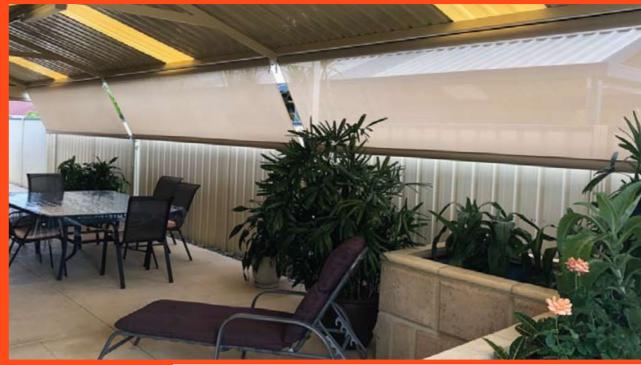

### **Outdoor Blinds**

Take control over your alfresco, creating an ambient and enjoyable space for you and your family by installing Nu-Style Outdoor blinds. We offer a wide range of manual and automated blinds with a variety of stylish and durable fabrics to suit your home decor and needs.

Nu-Style Outdoor blinds are made tough to perform year upon year in the harsh Australian climate blocking the sun and UV in summer and keeping you warm and dry in winter. Our consultants are professionally trained to measure straight drop blinds, fully sealed Ziptrak® and the exclusive Galaxy and Universal range, giving you all the information on the most technologically advanced outdoor blinds available.

# Straight Drop Nu-Style Crank Blinds

Straight Drop Nu-Style Crank Blinds are a simple shade blind and perfect for shading your outdoor area without loosing view. They can be made up to 5.850m wide and require no upright posts to be installed creating uninterrupted views when fully retracted. Cost affordable and durable, Nu-Style Crank Blinds are a perfect low cost solution for creating shade and protection around your home.