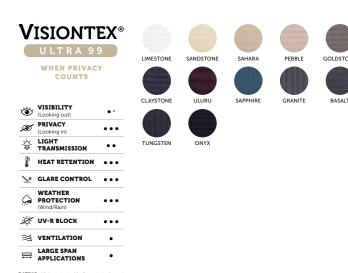

### Premium Quality Woven Polymer Fabrics

peace of mind certainty for years of outdoor performance.

blinds will offer your alfresco area reliable protection for years to come.

#### Features and Benefits

- Slim, Stylish & Strong transform your outdoor area into a comfortable, luxurious space, and entertain all year round
- Italian/French/Spanish made motors and wireless remote controls
- 5 year warranty
- European design Smallest pelmet at 100mm and up to 4.5m or 130mm and up to 6m
- Dedicated Horizontal Track Tension engineered to perfection and precision
- A variety of high quality 94%, 99% and 100% pvc and canvas fabrics to choose from
- Entirely made of Marine Grade Aluminium High quality double baked enamel Interpon Textura<sup>®</sup> satin finish paint

Nu-Style Outdoor Blinds are built with HVG Vistiontex® mesh. The woven range is a PVC coated, high tensile polyester with high abrasion capabilities . Manufactured to greenguard gold certification system with NO harmful toxins like lead, mercury and chromium and with a 10-year conditional warranty, Visiontex® is your