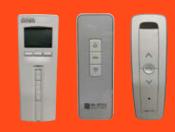

#### Nu-Style Remote Control Handsets

#### Controls

• Nu-Style roller shutters can be operated either electrically or manually. More importantly, they are operated from inside your home to further enhance the security and convenience aspect.