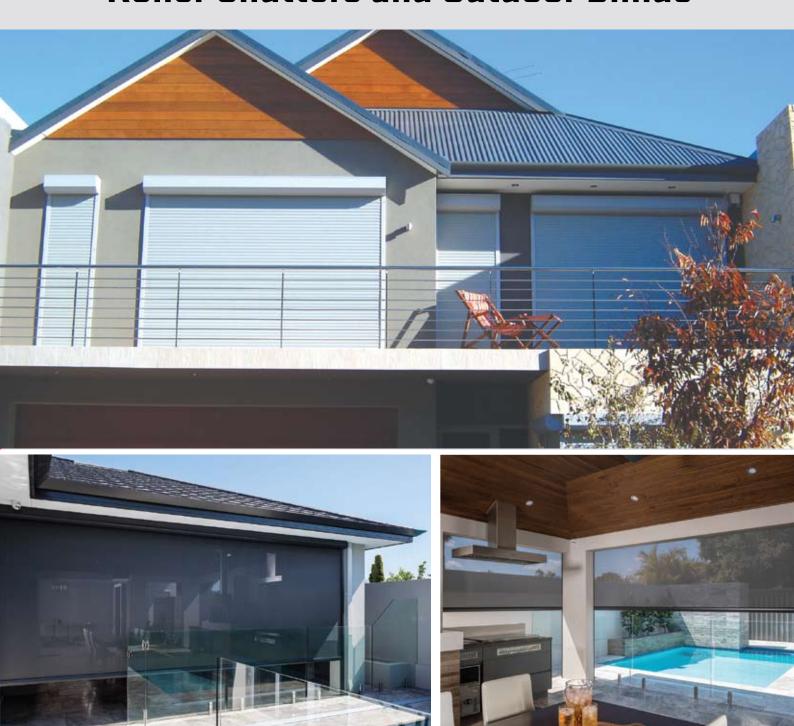

# **Roller Shutters and Outdoor Blinds**

Nu-Style Roller Shutters are quaranteed to reduce heat and cold transfer, keeping you cool in summer and warm in winter.

- Enhance security
- Increase privacy
- Reduce noise
- Shut out light
- · Keep out draught
- Insulation
- Save on energy
- Storm & bushfire protection
- · Airflow control
- Internal controls
- 10 year warranty\* on electric motor

### Security

- Nu-Style roller shutters are admired for their stylish look and renowned for their function and durability.
- A quality that provides a superior defence against burglary, an effective deterrent against vandalism and a protective barrier against bush fire.

### **Outdoor Blinds**

Take control over your alfresco, creating an ambient and enjoyable space for you and your family by installing Nu-Style Outdoor blinds. We offer a wide range of manual and automated blinds with a variety of stylish and durable fabrics to suit your home decor and needs.

### Connect with the outdoors

Ziptrak® blinds allow you to control airflow, light and temperature whilst remaining connected with your outdoor environment. Relax and indulge in your own private retreat.