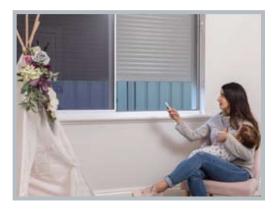

#### Controls

• Nu-Style roller shutters can be operated either electrically or manually. More importantly, they are operated from inside your home to further enhance the security and convenience aspect.

#### Nu-Style Remote Control Handsets