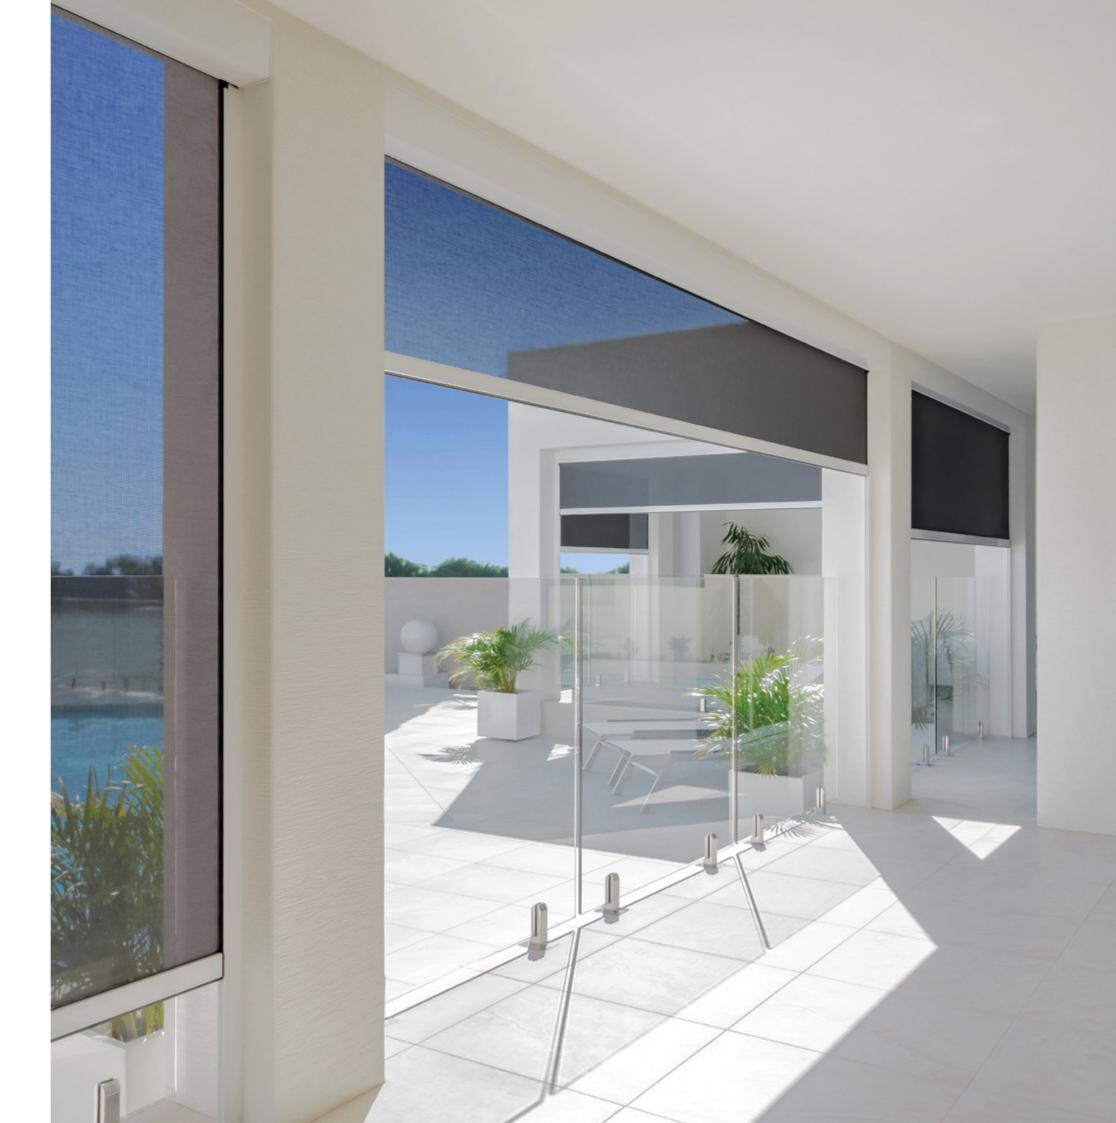

### One action Ultra-Lock

Exclusive to Zipscreen, the patented Ultra-Lock is a hidden locking mechanism that integrates into the side channel of the system. The result? A secure and tensioned blind with an ultra-smooth taut fabric finish.