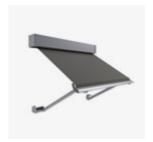

The result? A secure and tensioned blind with an ultra-smooth taut fabric finish.





## Manual

Control your Zipscreen manually, using either a cost-effective spring or crank solution. Simply open or close by hand using the weight bar or by winding the detachable crank handle.



## **Motorised**

Power your Zipscreen using a wired or battery powered motor. Enjoy effortless and convenient operation with the simple touch of a button or handsfree voice control.



Smartphone control



Voice control

#### Bracket options

#### Colours

Box 120

Box 190



Box 160



**Open Bracket** 



White

Paperbark





Classic Cream

Woodland Grey





Surfmist

Black





Monument

Custom

\*Box 160 / Box 190 not available in all standard colours.

### System options



Straight Drop



Wire Guide



Pivot Arm

#### Your Zipscreen supplier