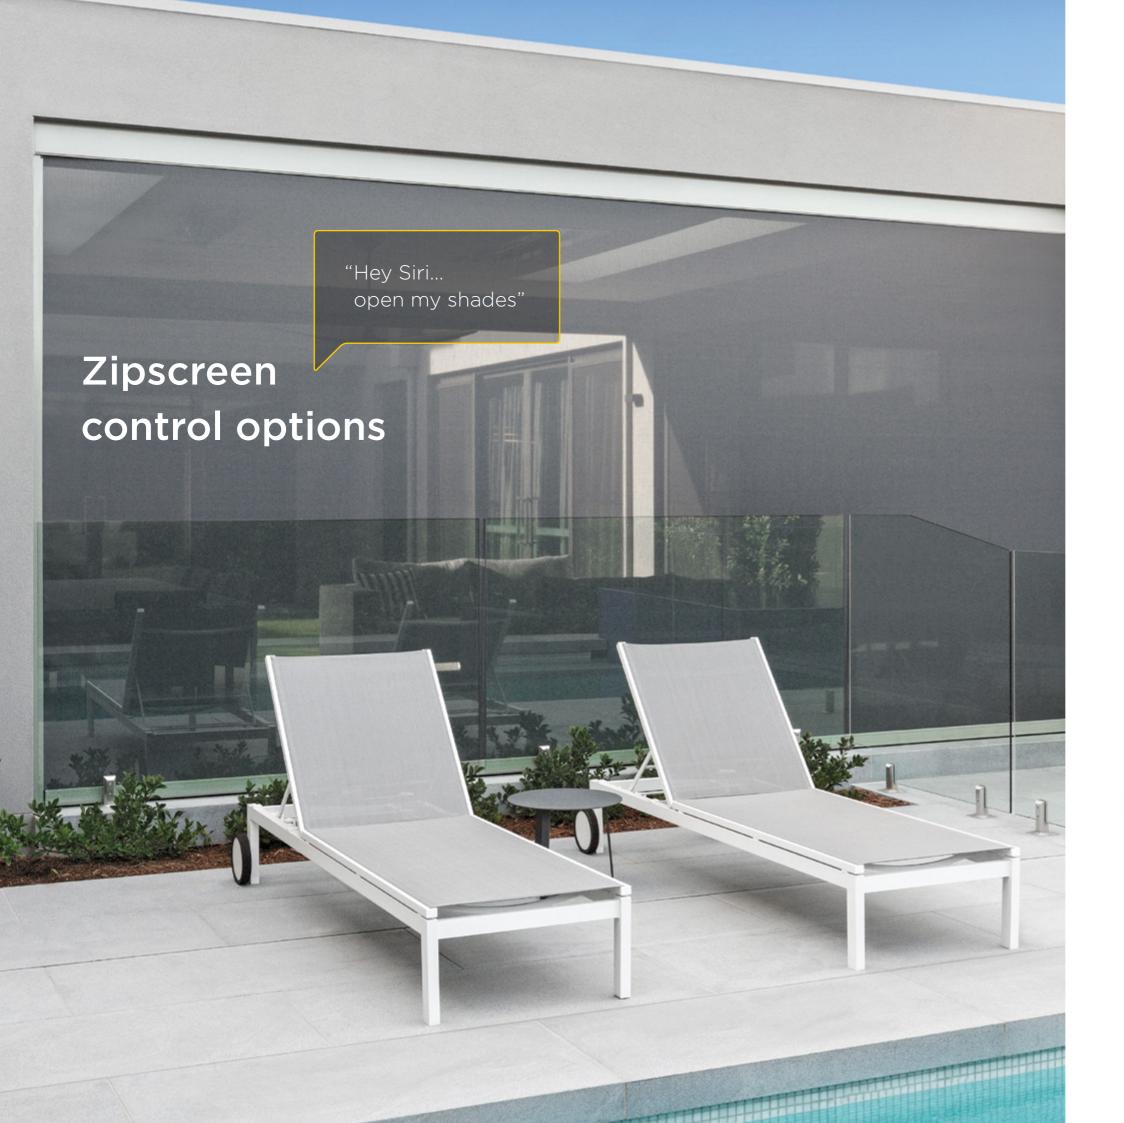

## Manual

Control your Zipscreen manually, using either a cost-effective spring or crank solution. Simply open or close by hand using the weight bar or by winding the detachable crank handle.