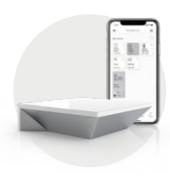

## **Motorised**

Power your Zipscreen using a wired or battery powered motor. Enjoy effortless and convenient operation with the simple touch of a button or handsfree voice control.

Smartphone control

Voice control