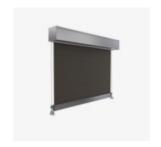

## The Zipscreen difference

Zipscreen is Australian designed and manufactured and features the latest in technological innovation - ensuring the finest outdoor shade solution.

Your custom designed blinds can be made in widths up to 7 metres with a 5m drop, offering you an external solution to fit almost any area.

# Customised headbox configuration

Zipscreen's headboxes are manufactured from high quality aluminum featuring a square, modern profile. From the sleek and compact Box 120 to the adaptable Box 160 and the robust Box 190, each option is engineered for consistent aesthetics and seamless integration.