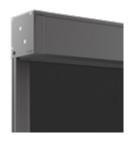

# Customised headbox configuration

Zipscreen's headboxes are manufactured from high quality aluminum featuring a square, modern profile. From the sleek and compact Box 120 to the adaptable Box 160 and the robust Box 190, each option is engineered for consistent aesthetics and seamless integration.

Box 190 Box 160 Box 120