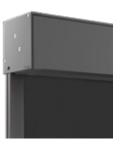

# Customised headbox configuration

Zipscreen's headboxes are manufactured from high quality aluminum featuring a square, modern profile. From the sleek and compact Box 120 to the adaptable Box 160 and the robust Box 190, each option is engineered for consistent aesthetics and seamless integration.

Box 190 Box 160 Box 120