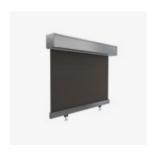

## The Zipscreen difference

Zipscreen is Australian designed and manufactured and features the latest in technological innovation - ensuring the finest outdoor shade solution.

Your custom designed blinds can be made in widths up to 7 metres with a 5m drop, offering you an external solution to fit almost any area.

# Customised headbox configuration

Zipscreen's headboxes are manufactured from high quality aluminum featuring a square, modern profile. From the sleek and compact Box 120 to the adaptable Box 160 and the robust Box 190, each option is engineered for consistent aesthetics and seamless integration.